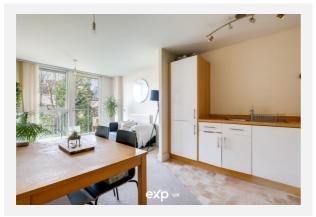

#### <!-- x-tinymce/html -->

A beautifully presented apartment with a large balcony/terrace which faces the park awaits. Located in the highly sought after Park Central which sits on the edge of the City Centre in Edgbaston, there's a perfect blend between City Centre Living and a quiet suburb.

Situated on the first floor, the apartment comprises of an open-plan lounge and kitchen area The lounge itself is light and airy with a floor to ceiling window and door leading out onto the large balcony. The kitchen benefits from having fitted units and a range of appliances. The apartment also has a large double bedroom and bathroom with a luxury four-piece suite.

This well maintained home benefits from having gas central heating, UPVC double glazing, a private balcony, on-site caretaker, and a beautiful park located in the centre of the Park Central development, perfect for walks and relaxing.