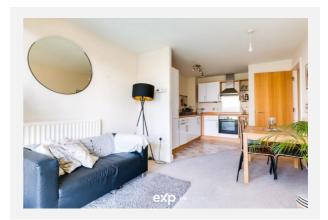

Situated on the first floor, the apartment comprises of an open-plan lounge and kitchen area The lounge itself is light and airy with a floor to ceiling window and door leading out onto the large balcony. The kitchen benefits from having fitted units and a range of appliances. The apartment also has a large double bedroom and bathroom with a luxury four-piece suite.