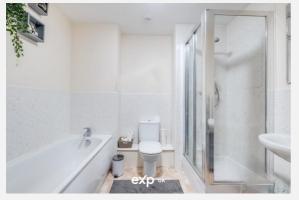

Situated on the first floor, the apartment comprises of an open-plan lounge and kitchen area The lounge itself is light and airy with a floor to ceiling window and door leading out onto the large balcony. The kitchen benefits from having fitted units and a range of appliances. The apartment also has a large double bedroom and bathroom with a luxury four-piece suite.

# Gallery Photos