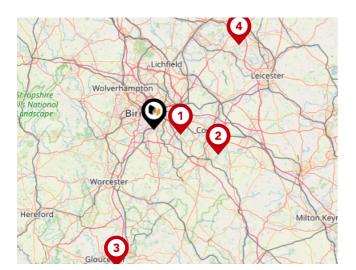

## Trunk Roads/Motorways

| Pin | Name  | Distance   |
|-----|-------|------------|
| 1   | M6 J6 | 3.33 miles |
| 2   | M5 J1 | 3.95 miles |
| 3   | M6 J7 | 5.71 miles |
| 4   | M5 J3 | 4.67 miles |
| 5   | M6 J8 | 6.65 miles |

### Airports/Helipads

| Pin | Name               | Distance    |
|-----|--------------------|-------------|
| 1   | Birmingham Airport | 7.62 miles  |
| 2   | Baginton           | 19.69 miles |
| 3   | Staverton          | 41.34 miles |
| 4   | East Mids Airport  | 34.57 miles |