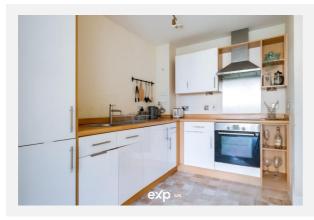

Situated on the first floor, the apartment comprises of an open-plan lounge and kitchen area The lounge itself is light and airy with a floor to ceiling window and door leading out onto the large balcony. The kitchen benefits from having fitted units and a range of appliances. The apartment also has a large double bedroom and bathroom with a luxury four-piece suite.