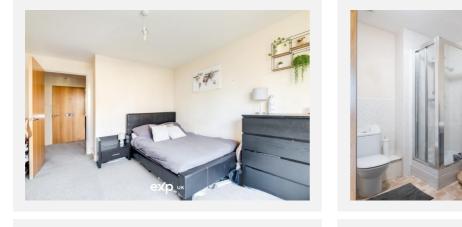

Situated on the first floor, the apartment comprises of an open-plan lounge and kitchen area The lounge itself is light and airy with a floor to ceiling window and door leading out onto the large balcony. The kitchen benefits from having fitted units and a range of appliances. The apartment also has a large double bedroom and bathroom with a luxury four-piece suite.

# Gallery Photos