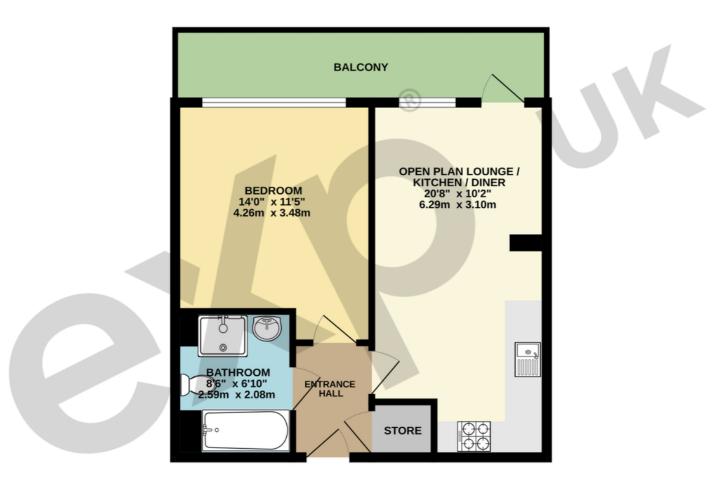

## Gallery Floorplan

## 29, LONGLEAT AVENUE, BIRMINGHAM, B15

FIRST FLOOR 435 sq.ft. (40.4 sq.m.) approx.

TOTAL FLOOR AREA: 435 sq.ft. (40.4 sq.m.) approx. White every attempt has been made to ensure the accuracy of the floorplan contained here, measurements of doors, winddwor, more and any other lense are approximate and no responsibility is taken for any error, omission or mis-statement. This plan is for illustrative purposes only and should be used as such by any ospective purchaser. The services, systems and applances shown have not been tested and no guarantee as to their operability or efficiency can be given. Made with Mergory 6204