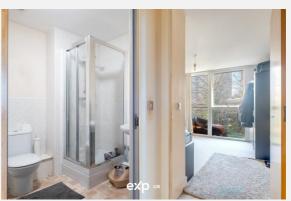

Situated on the first floor, the apartment comprises of an open-plan lounge and kitchen area The lounge itself is light and airy with a floor to ceiling window and door leading out onto the large balcony. The kitchen benefits from having fitted units and a range of appliances. The apartment also has a large double bedroom and bathroom with a luxury four-piece suite.

# Gallery Photos