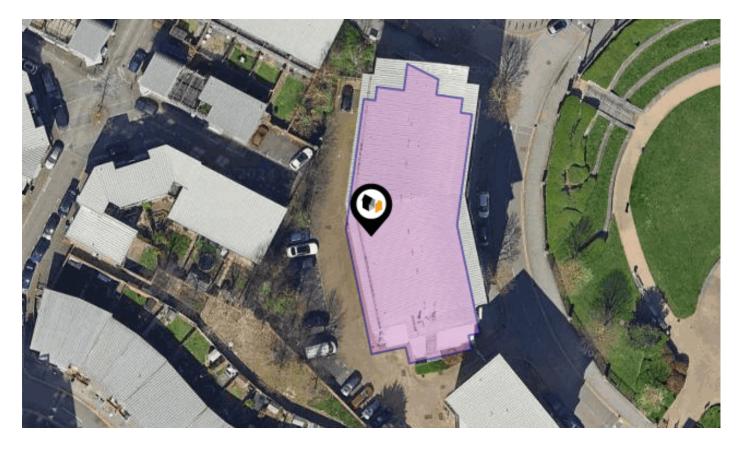

## 29, LONGLEAT AVENUE, BIRMINGHAM, B15

Price Estimate : £160,000

#### <!-- x-tinymce/html -->

A beautifully presented apartment with a large balcony/terrace which faces the park awaits. Located in the highly sought after Park Central which sits on the edge of the City Centre in Edgbaston, there's a perfect blend between City Centre Living and a quiet suburb.

Situated on the first floor, the apartment comprises of an open-plan lounge and kitchen area The lounge itself is light and airy with a floor to ceiling window and door leading out onto the large balcony. The kitchen benefits from having fitted units and a range of appliances. The apartment also has a large double bedroom and bathroom with a luxury four-piece suite.

This well maintained home benefits from having gas central heating, UPVC double glazing, a private balcony, on-site caretaker, and a beautiful park located in the centre of the Park Central development, perfect for walks and relaxing.