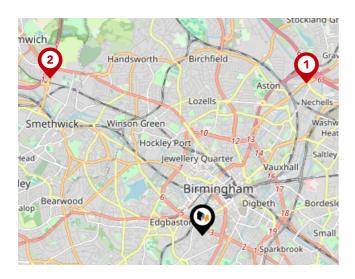

## Area Transport (Local)

## **Bus Stops/Stations**

| Pin | Name              | Distance   |
|-----|-------------------|------------|
| 1   | Bexhill Grove     | 0.09 miles |
| 2   | Five Ways Station | 0.12 miles |
| 3   | Lee Crescent      | 0.2 miles  |
| 4   | Granville St      | 0.17 miles |
| 5   | William St        | 0.21 miles |

### Local Connections

| Pin | Name                                      | Distance   |
|-----|-------------------------------------------|------------|
| •   | Brindleyplace (Midland<br>Metro Stop)     | 0.38 miles |
| 2   | Five Ways (Midland Metro<br>Stop)         | 0.33 miles |
| 3   | Centenary Square<br>(Midlands Metro Stop) | 0.5 miles  |