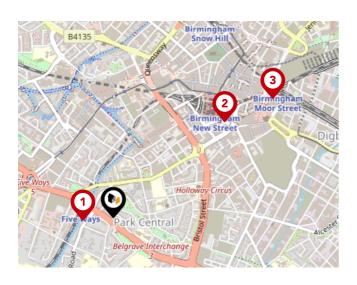

## Area Transport (National)

## National Rail Stations

| Pin | Name                                   | Distance   |
|-----|----------------------------------------|------------|
|     | Five Ways Rail Station                 | 0.14 miles |
| 2   | Birmingham New Street<br>Rail Station  | 0.66 miles |
| 3   | Birmingham Moor Street<br>Rail Station | 0.9 miles  |

## Trunk Roads/Motorways

| Pin | Name  | Distance   |
|-----|-------|------------|
| 1   | M6 J6 | 3.33 miles |
| 2   | M5 J1 | 3.95 miles |
| 3   | M6 J7 | 5.71 miles |
| 4   | M5 J3 | 4.67 miles |
| 5   | M6 J8 | 6.65 miles |

### Airports/Helipads

| Pin | Name               | Distance    |
|-----|--------------------|-------------|
| 1   | Birmingham Airport | 7.62 miles  |
| 2   | Baginton           | 19.69 miles |
| 3   | Staverton          | 41.34 miles |
| 4   | East Mids Airport  | 34.57 miles |