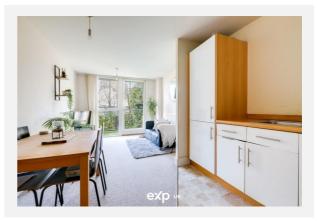

Situated on the first floor, the apartment comprises of an open-plan lounge and kitchen area The lounge itself is light and airy with a floor to ceiling window and door leading out onto the large balcony. The kitchen benefits from having fitted units and a range of appliances. The apartment also has a large double bedroom and bathroom with a luxury four-piece suite.